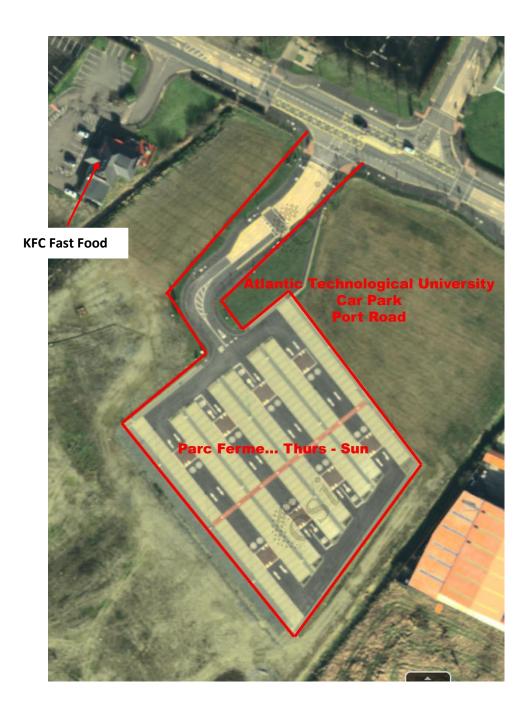

## 6. PARC FERME

Parc Ferme for the 2022 Joule Donegal International Rally will be located at Atlantic Technological University (ATU), Letterkenny, Co. Donegal.

Upon completion of mechanical scrutiny, cars must proceed directly to Parc Ferme.

Please follow the instructions of the Parc Ferme Coordinator and the marshals when in Parc Ferme.