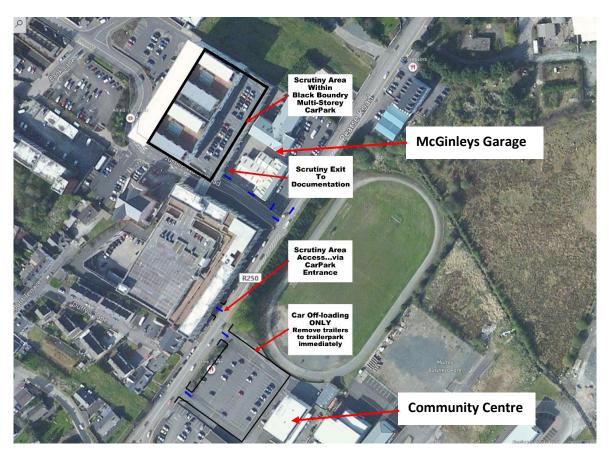

#### 5.1. Details:

Location: McGinley's Garage, Pearse Road, Letterkenny, Co. Donegal

#### 5.2. Dates & Times:

| International/National | Thursday 16th June 2022           | 12.00 - 20.00 |
|------------------------|-----------------------------------|---------------|
| Historic Event         | Friday 17 <sup>th</sup> June 2022 | 17.00 - 19.00 |
| Junior Event           | Saturday 18th June 2022           | 17.00 - 19.00 |