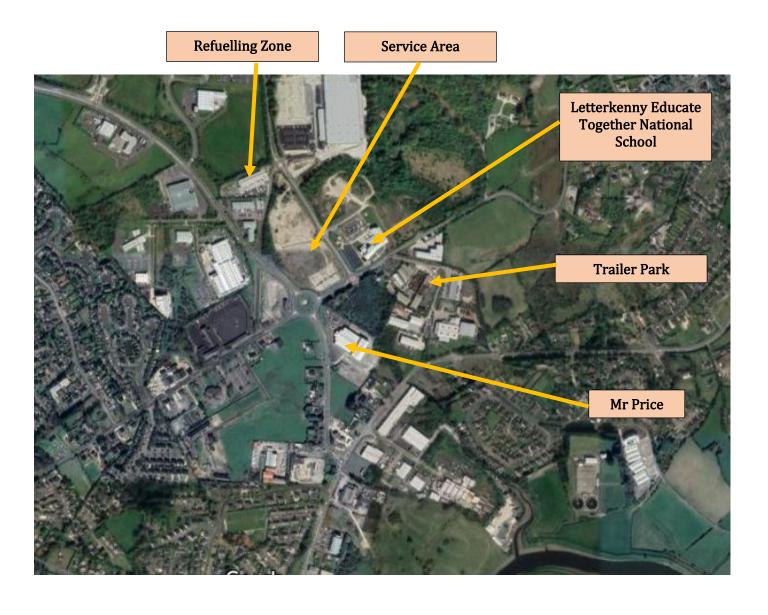

#### 8.1. Details:

Location: Old Watson Tool Hire Yard, Lisnennan, Letterkenny, Co. Donegal

#### 10.1 Details:

**Location:** Kiltoy, Letterkenny, Co. Donegal across from Letterkenny Educate Together National School.

#### 10.2 Service Area Points to Note:

- Skips will be provided in service area. Please use these to dispose of all rubbish.
- Portaloo's are located at the start of most stages & in service area. Please use these.
- All competitors must use a large non-porous Service Mat when in Service Park.
- Smoking is strictly forbidden in service area and refuelling area.
- Refuelling is STRICTLY PROHIBITED in Service Park.