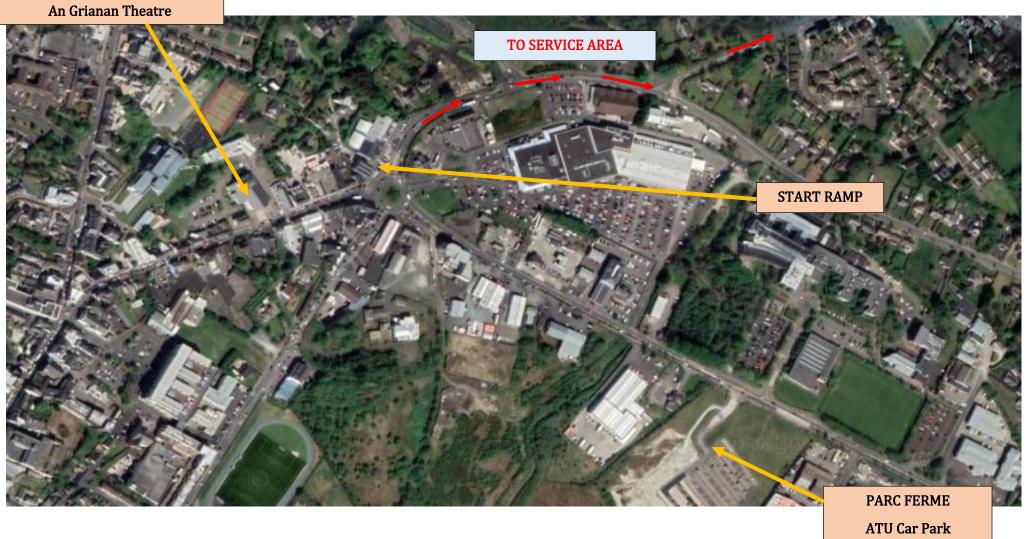

## 6. PARC FERME

Parc Ferme for the 2022 Joule Donegal International Rally will be located at Atlantic Technological University (ATU), Letterkenny, Co. Donegal.

Upon completion of mechanical scrutiny, cars must proceed directly to Parc Ferme.

#### 11.1 Start Features

The start of the event will take place immediately after the Competitor's Safety Briefing which will take place in An Grianan Theatre on Friday 17<sup>th</sup> June 2022 starting at 09.30 am. This Competitor's Safety Briefing is compulsory for all crews.

The Start Ramp will be located at the bottom of the Port Road, Letterkenny, Co. Donegal.

Crews must follow the instruction of the Parc Ferme Officials and the Start Ramp Officials to ensure the safe and efficient running of this element of the event.

It is essential that all crews follow the route specified in the Road Book from Parc Ferme to the Start Ramp and on to Service Area.