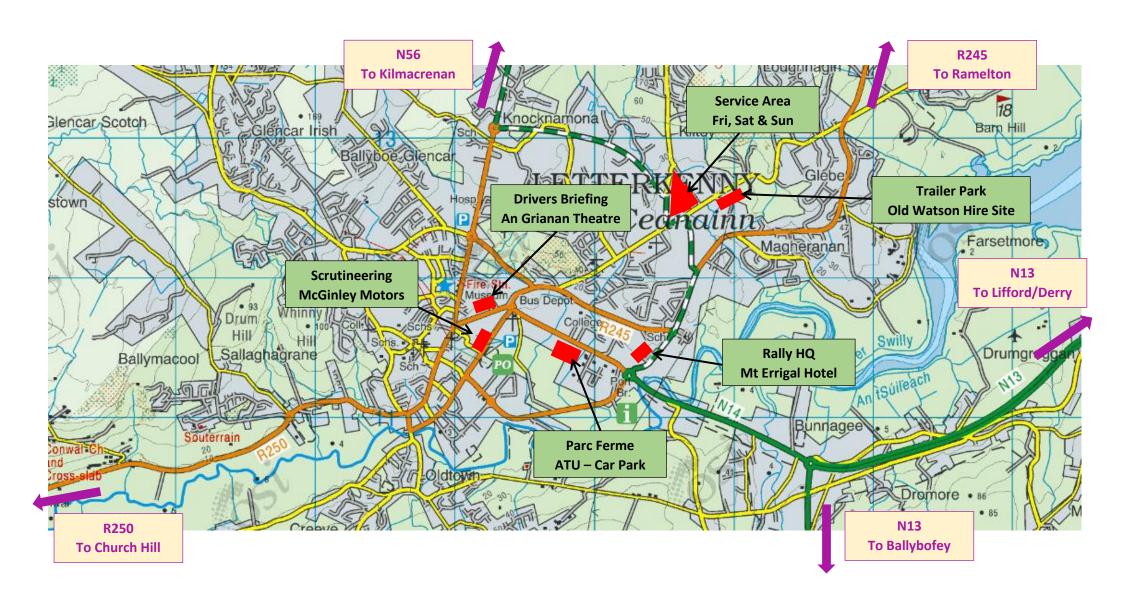

The Mount Errigal Hotel will host Rally Headquarters for this the 50th Donegal International Rally.

Many of the famous International Stages have been retained with centralised servicing in Letterkenny for the three days.

#### 5.1. Details:

Location: McGinley's Garage, Pearse Road, Letterkenny, Co. Donegal

## 6. PARC FERME

Parc Ferme for the 2022 Joule Donegal International Rally will be located at Atlantic Technological University (ATU), Letterkenny, Co. Donegal.

Upon completion of mechanical scrutiny, cars must proceed directly to Parc Ferme.

#### 8.1. Details:

Location: Old Watson Tool Hire Yard, Lisnennan, Letterkenny, Co. Donegal

#### 10.1 Details:

**Location:** Kiltoy, Letterkenny, Co. Donegal across from Letterkenny Educate Together National School.

The Start Ramp will be located at the bottom of the Port Road, Letterkenny, Co. Donegal.

Crews must follow the instruction of the Parc Ferme Officials and the Start Ramp Officials to ensure the safe and efficient running of this element of the event.